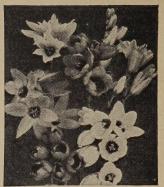

9557 Giant Flowered Sweet Scented Freesias Rainbow Hybrids. Mixture of all colors. One of the most fragrant of our indoor winter flowering plants. Not hardy, 12for 50¢; 100 for \$6.75.

9498 Snowflakes

Leucojum aestivum. Somewhat like a big
Snowdrop. Long, slender, 12 to 14 in. stems.
Blooms in early May. Hardy.
3 for 30¢; 12 for \$1.00; 100 for \$7.50.